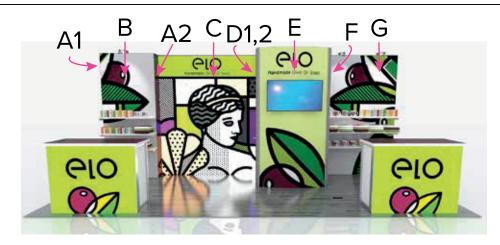

Graphics Template 10 x 20 Inline Exhibit SEG Graphics, SEG Backlit Graphics

NOTE: All Raster Art (jpg, tiff,psd, png, etc.) must be at least 100 dpi at print size.

Standard kits are often customized. Please check with Customer Service to ensure that this template matches your specific job.