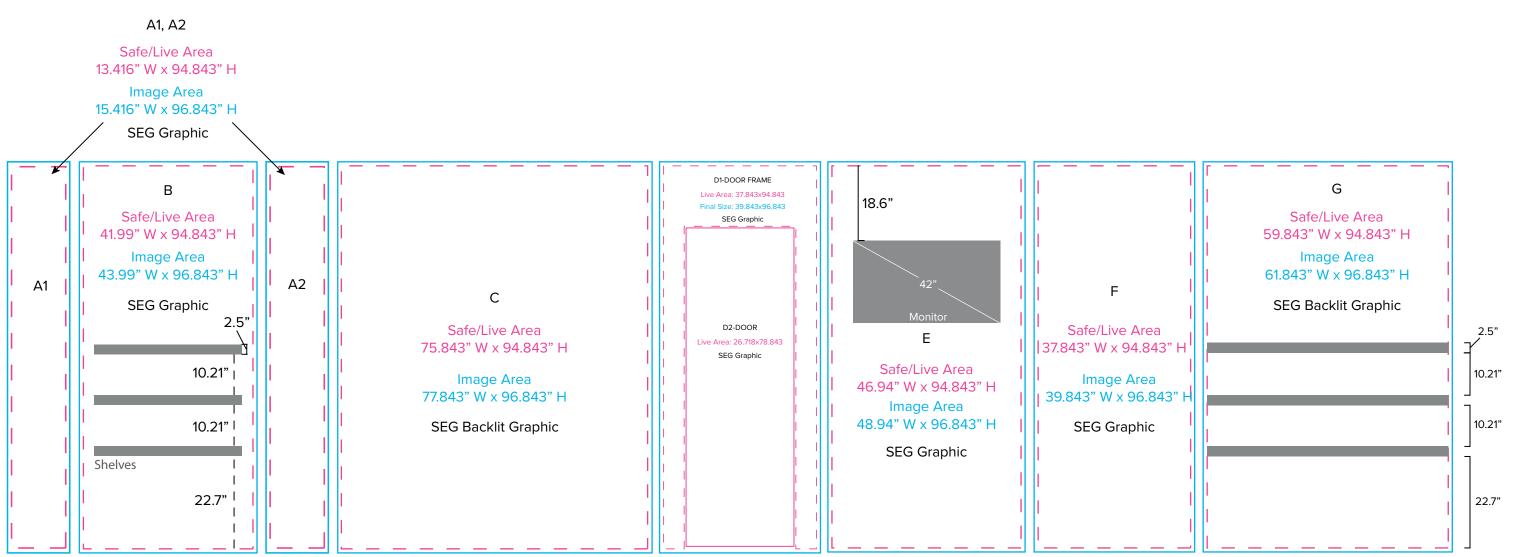

Graphics Template 10 x 20 Inline Exhibit SEG Graphics, SEG Backlit Graphics

NOTE: All Raster Art (jpg, tiff,psd, png, etc.) must be at least 100 dpi at print size.

Standard kits are often customized. Please check with Customer Service to ensure that this template matches your specific job.